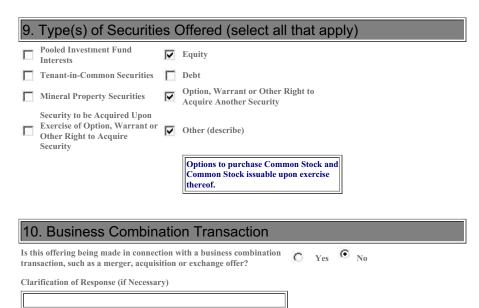

C Yes © No

- Over \$100,000,000
- C Decline to Disclose
- C Not Applicable

| <ol><li>Federal Exemption(s) and Exclusion(s) Claimed (select all that apply)</li></ol> |                                |  |  |  |  |  |
|-----------------------------------------------------------------------------------------|--------------------------------|--|--|--|--|--|
| Rule 504(b)(1) (not (i), (ii)<br>or (iii))                                              | □ Rule 505                     |  |  |  |  |  |
| Rule 504 (b)(1)(i)                                                                      | Rule 506(b)                    |  |  |  |  |  |
| Rule 504 (b)(1)(ii)                                                                     | Rule 506(c)                    |  |  |  |  |  |
| Rule 504 (b)(1)(iii)                                                                    | Securities Act Section 4(a)(5) |  |  |  |  |  |
| Investment Company Act Section 3(c)                                                     |                                |  |  |  |  |  |